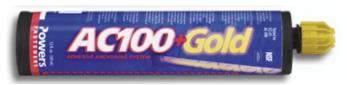

## AC100+ Gold

**Vinylester Injection Adhesive Anchoring System** 

The AC100+ Gold is a two-component adhesive anchoring system. The system includes injection adhesive plastic cartridges, mixing nozzles, disepensing tools and hole cleaning equipnent. The AC100+ Gold is designed for bonding threaded rod and reinforcing bar hardware into drilled holes in concrete base materials.