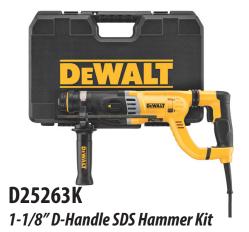

## GET D25263K FREE

- 3.0 joules impact energy for fast drilling and chipping speed.
- 8.5 amp high performance motor
- SHOCKS Active Vibration Control reduces vibration felt by the user at the handles. A Perform and Protect feature.
- Rotating brush ring delivers full power/torque in forward and reverse.
- Integral clutch reduces sudden, high torque reactions if bit jams.