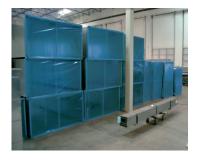

STEP n PEEL CLEAN MAT **ADHESIVE FILM MAT** A high performance, self-adhering film mat that removes dirt and debris from footwear. 30 adhesive tabbed sheets mounted on a reusable board.

**COVER SHIELD** FLAME RETARDANT PROTECTION Heavy-duty, highly fire retardant, protective covering for a wide variety of industrial, medical, labratory, nautical, military, and government applications.