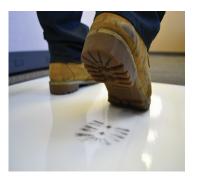

STEP n PEEL CLEAN MAT **ADHESIVE FILM MAT** A high performance, self-adhering film mat that removes dirt and debris from footwear. 30 adhesive tabbed sheets mounted on a reusable board.

**COVER SHIELD** FLAME RETARDANT PROTECTION Heavy-duty, highly fire retardant, protective covering for a wide variety of industrial, medical, labratory, nautical, military, and government applications.