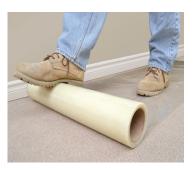

**DUCT TAPE CONTRACTOR GRADE** Excellent for general repairs like bundling, sealing, seaming, packaging, repairing and holding.

CARPET SHIELD® **SELF-ADHESIVE FILM** A clear, self-adhering film that provides temporary protection for all types of carpeting. Its non-slip surface is highly resistant to tears or punctures.