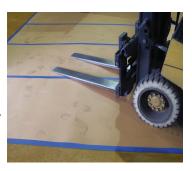

## **BUY 6 ROLLS GET 1 FREE!** FROM SURFACE SHIELDS

Buy 6 rolls of any one item, get an additional one of equal or lesser value FREE. Valid through January, 2016

**BLUE TAPE PAINTER'S GRADE** Ideal for holding carpet pads, sheet vinyl, hardwoods, etc. in place. Medium tack is suitable for 14 day clean removal.