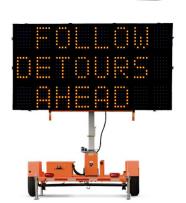

#### TRAFFIC CONTROL

**Message Boards Arrow Boards** Cones **Temporary Water Barriers Traffic Barrels Roll Up Road Signs** 