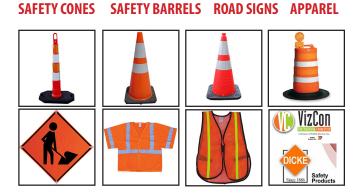

HILL WAY, BROCKTON, MA 02301 1.508.863.8026

www.protoolandsupply.com • www.proequipmentrental.com

# **Road & Bridge Product Guide**

**ONE CALL, ONE STOP FOR ALL YOUR ROAD & BRIDGE SUPPLIES & RENTALS** 

- **Road Safety Supplies** •
- **Road & Cutting Saws**
- **Compactors** •
- **Road Supplies** •
- **Asphalt Demo** •
- Compressors



10 Amflex Drive 126 Calvary Street 280 Brookdale Drive Waltham, MA 02453 Springfield, MA 01104 Cranston, RI 02921 1.781.899.0790 1.413.732.8044 1.401.464.5000 35 OAK HILL WAY, BROCKTON, MA 02301 508-863-8026

> www.protoolandsupply.com www.proequipmentrental.com

**SKIDSTEERS** 

### **ROAD SAFETY SUPPLIES**

#### **COMPACTION**

#### **ROAD SAWS**











WATER TRAILERS

**CUT N BREAK SAWS** 

H

Husqvarna

**CONCRETE SCARIFIER** 



**CORE RIGS** 













## **AIR TOOLS**

SULLAIR: Alwavs air. Alwavs there

**AIR COMPRESSORS** 





126 Calvary Street | 280 Brookdale Drive | 10 Amflex Drive Waltham, MA 02453 Springfield, MA 01104 Cranston, RI 02921 1.413.732.8044 1.781.899.0790 1.401.464.5000 35 OAK HILL WAY, BROCKTON, MA 02301 508-863-8026

www.protoolandsupply.com • www.proequipmentrental.com





#### **GENERATORS**